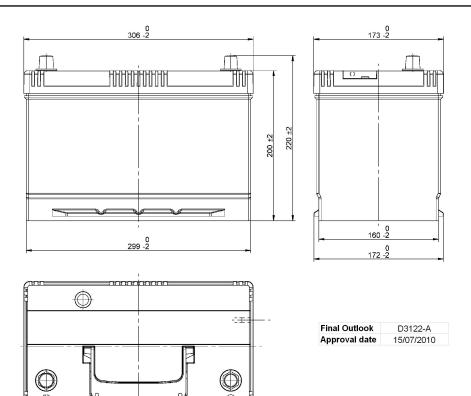

## **CUSTOMER DATASHEET**

Printed: 12/04/2016

Product Management
Transportation Europe

Central Article Code: D31065W22-A Created: 14/06/2010

Local Code: ER450 Modified: 26/02/2015

| PERFORMANCES                                                                                              |                |   | CONTAINER       |                  |                                  |  |
|-----------------------------------------------------------------------------------------------------------|----------------|---|-----------------|------------------|----------------------------------|--|
| Voltage (V):                                                                                              | 12 V           |   | Type:           | D31              | BLACK                            |  |
| C20 (Ah):                                                                                                 | 95.0 20        | า | Hold Down:      | Korean B1        |                                  |  |
| Cranking (A):                                                                                             | 650 EN         |   | H.D. Adapter:   | No               |                                  |  |
| Charge:                                                                                                   | WET            |   | COVER           |                  |                                  |  |
| Technology:                                                                                               | Vented/Flooded |   | Type:           | Flat/Press inte  | g BLUE LIGHT                     |  |
| Grid:                                                                                                     | Hybrid         |   | Polarity:       | ETN 1            |                                  |  |
|                                                                                                           |                |   | Terminals:      | EN taper post    |                                  |  |
|                                                                                                           |                |   | Terminal Adapte | r: No            |                                  |  |
|                                                                                                           |                |   | SOCI:           | Black SOCI w     | Black SOCI with one ball Central |  |
|                                                                                                           |                |   | Ventilation:    | Central          |                                  |  |
|                                                                                                           |                |   | Filter:         | 1 Filter at Righ | 1 Filter at Right                |  |
| STD. DIMENSIONS                                                                                           |                |   | Lateral Plug:   | No               |                                  |  |
| Length (mm ± 2):                                                                                          | 306            |   | PLUGS           |                  |                                  |  |
| Width (mm ± 2):                                                                                           | 173            |   | Type:           | 1 x VCL Vent     | BLUE LIGHT                       |  |
| Height (mm ± 2):                                                                                          | 222            |   | HANDLES         |                  |                                  |  |
|                                                                                                           |                |   | Type:           | 1 x Integrated   | BLACK                            |  |
|                                                                                                           |                |   | OTHERS          |                  |                                  |  |
|                                                                                                           |                |   | Degassing Tube  | Elbow+Tube+Valve |                                  |  |
| All figures show nominal values. Tolerances are according to EN50342 and applicable European Regulations. |                |   |                 |                  |                                  |  |